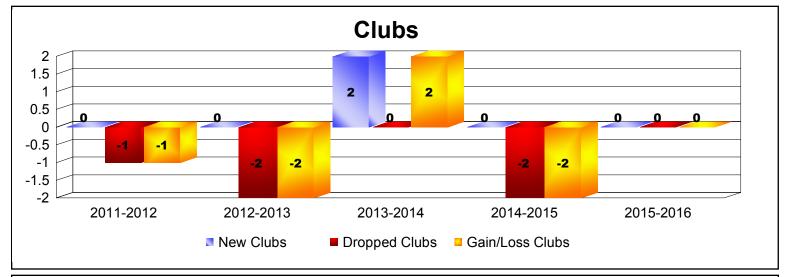

District 1 D

As of June 2016 Cumulative

| Year      | New<br>Clubs | Dropped<br>Clubs | Gain/<br>Loss<br>Clubs | New<br>Members | Charter<br>Members | Reinstate<br>Members | Transfer<br>Members | Total<br>Member<br>Added | Total<br>Members<br>Dropped | Gain/<br>Loss<br>Members |
|-----------|--------------|------------------|------------------------|----------------|--------------------|----------------------|---------------------|--------------------------|-----------------------------|--------------------------|
| 2011-2012 | 0            | -1               | -1                     | 127            | 0                  | 1                    | 3                   | 131                      | -142                        | -11                      |
| 2012-2013 | 0            | -2               | -2                     | 93             | 0                  | 3                    | 3                   | 99                       | -187                        | -88                      |
| 2013-2014 | 2            | 0                | 2                      | 133            | 64                 | 4                    | 2                   | 203                      | -172                        | 31                       |
| 2014-2015 | 0            | -2               | -2                     | 189            | 12                 | 8                    | 7                   | 216                      | -214                        | 2                        |
| 2015-2016 | 0            | 0                | 0                      | 171            | 3                  | 6                    | 3                   | 183                      | -189                        | -6                       |
| Average   | 0            | -1               | -1                     | 143            | 16                 | 4                    | 4                   | 166                      | -181                        | -14                      |