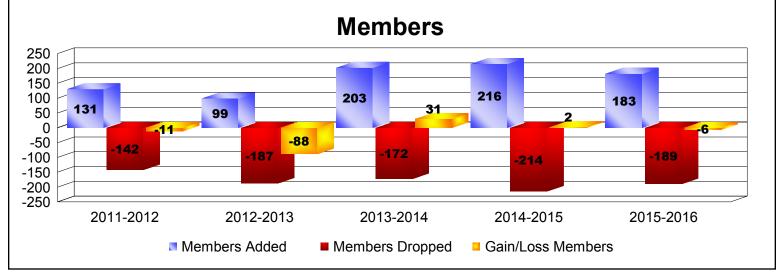

District 1 D

As of June 2016 Cumulative

| Year      | New<br>Clubs | Dropped<br>Clubs | Gain/<br>Loss<br>Clubs | New<br>Members | Charter<br>Members | Reinstate<br>Members | Transfer<br>Members | Total<br>Member<br>Added | Total<br>Members<br>Dropped | Gain/<br>Loss<br>Members |
|-----------|--------------|------------------|------------------------|----------------|--------------------|----------------------|---------------------|--------------------------|-----------------------------|--------------------------|
| 2011-2012 | 0            | -1               | -1                     | 127            | 0                  | 1                    | 3                   | 131                      | -142                        | -11                      |
| 2012-2013 | 0            | -2               | -2                     | 93             | 0                  | 3                    | 3                   | 99                       | -187                        | -88                      |
| 2013-2014 | 2            | 0                | 2                      | 133            | 64                 | 4                    | 2                   | 203                      | -172                        | 31                       |
| 2014-2015 | 0            | -2               | -2                     | 189            | 12                 | 8                    | 7                   | 216                      | -214                        | 2                        |
| 2015-2016 | 0            | 0                | 0                      | 171            | 3                  | 6                    | 3                   | 183                      | -189                        | -6                       |
| Average   | 0            | -1               | -1                     | 143            | 16                 | 4                    | 4                   | 166                      | -181                        | -14                      |